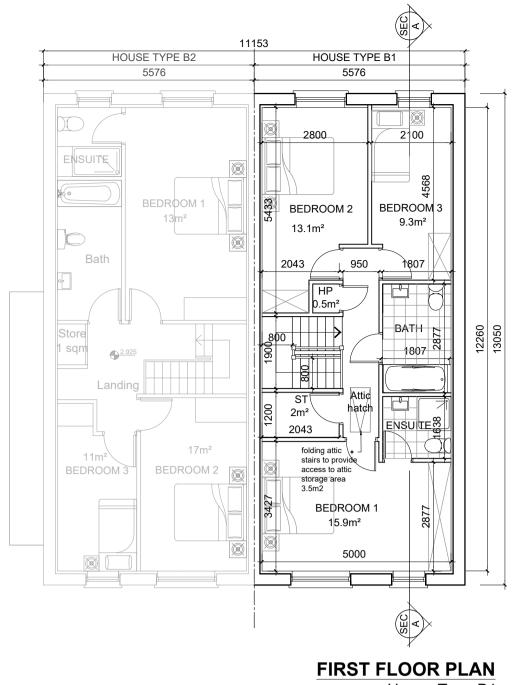

## HOUSE TYPE B2 KITCHEN 24.5m<sup>2</sup>

## **GROUND FLOOR PLAN** House Type B1 Floor area - 61.3m<sup>2</sup> / 659 sq.ft OA 122.6m<sup>2</sup> / 1318 sq.ft

**FRONT ELEVATION** 

House Type B1

## **SECTION A-A**

NOTES: DO NOT SCALE FROM DRAWINGS. WORK TO FIGURED DIMENSIONS ONLY. ARCHITECT TO BE NOTIFIED OF ALL DISCREPANCIES.

HOUSE TYPE B1 **B**1 2 STOREY 3 BED

END TERRACE 122.4 SQM / 1317 SQF NO ON SITE: 31