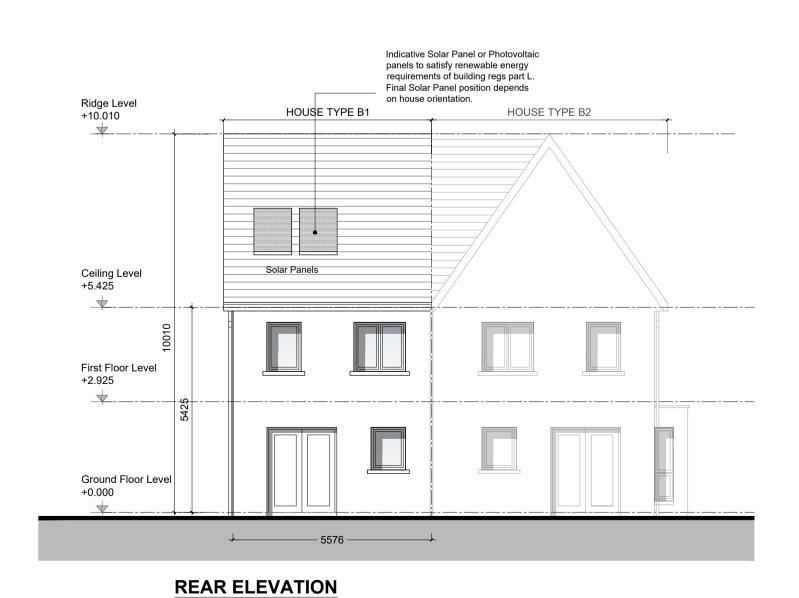

RAINWATER GOODS: GUTTERS, DOWNPIPES, AND FIXINGS TO BE uPVC OR

ALUMINIUM POWDER COATED TO SELECTED COLOUR TO

\* SOLAR PANELS:

INDICATIVE SOLAR PANEL POSITION, FINAL SOLAR PANEL POSITION DEPENDS ON HOUSE ORIENTATION. THE SOLAR PANELS SHOWN ARE A PROVISIONAL OPTION TO SATISFY RENEWABLE ENERGY REQUIREMENTS OF BUILDING REGS PART L. SOLAR PANELS MAY BE OMITTED IN FAVOUR OF ALTERNATIVE RENEWABLE ENERGY SOURCE.