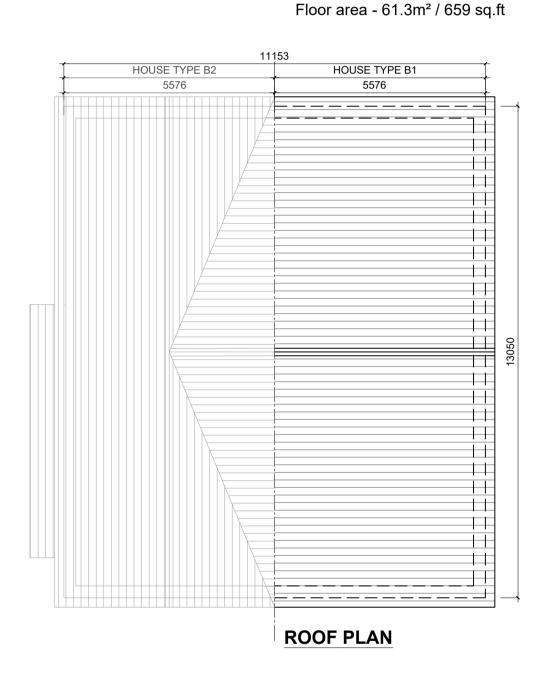

## **GROUND FLOOR PLAN** House Type B1 Floor area - 61.3m<sup>2</sup> / 659 sq.ft OA 122.6m<sup>2</sup> / 1318 sq.ft

**FRONT ELEVATION** 

House Type B1

## **SECTION A-A**

NOTES: DO NOT SCALE FROM DRAWINGS. WORK TO FIGURED DIMENSIONS ONLY. ARCHITECT TO BE NOTIFIED OF ALL DISCREPANCIES.

HOUSE TYPE B1 **B**1 2 STOREY 3 BED

END TERRACE 122.4 SQM / 1317 SQF NO ON SITE: 31