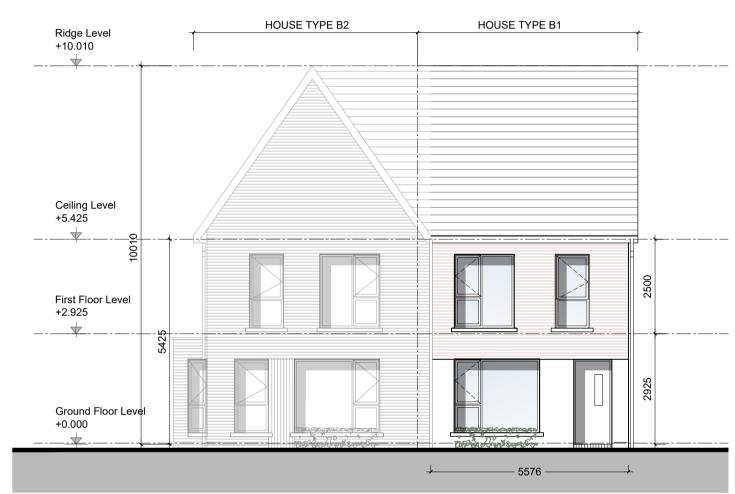

## **GROUND FLOOR PLAN** House Type B1 Floor area - 61.3m<sup>2</sup> / 659 sq.ft OA 122.6m<sup>2</sup> / 1318 sq.ft

**FRONT ELEVATION** 

House Type B1

## GENERAL NOTES

THIS DRAWING TO BE READ IN CONJUNCTION WITH ARCHITECT'S DRAWINGS, CONSULTANT ENGINEER'S DRAWINGS AND SPECIFICATIONS & LANDSCAPE ARCHITECTS DRAWINGS

REFER TO ARCHITECT'S SITE PLAN PL009-014 FOR NORTH ORIENTATION AND LEVELS. LEVELS GIVEN ON HOUSE TYPE DRAWINGS ARE GIVEN TO A LOCAL ABSOLUTE ZERO LEVEL. FOR SPECIFIC LEVELS DEPENDING ON INDIVIDUAL UNIT LOCATION, REFER TO ARCHITECT'S CONTEXT SECTIONS AND ENGINEER'S DRAWINGS WHERE LEVELS ARE ARE ALL GIVEN IN RELATION TO LAND SURVEYOR'S BENCHMARK BASED ON MALIN

NOTES ON FINISHES:

TO BE FINISHED IN SLATE OR CONCRETE ROOF TILES IN SELECTED COLOUR OR SIMILAR APPROVED. PITCHED ROOF:

SELECTED BRICKWORK WHERE INDICATED OTHERWISE PAINTED SAND / CEMENT RENDER OR SELF COLOURED RENDER OR DRY DASH. WALLS:

JOINERY: ALL WINDOWS AND DOORS, FRAMES AND LEAVES, TO BE

ALUMINIUM POWDER-COATED TO APPROVED COLOUR

OR uPVC OR PAINTED TIMBER TO APPROVED COLOUR. SPANDREL PANEL / OBSCURE GLAZING WHERE INDICATED TO

SENSITIVE WINDOWS.

RAINWATER GOODS: GUTTERS, DOWNPIPES, AND FIXINGS TO BE uPVC OR

ALUMINIUM POWDER COATED TO SELECTED COLOUR TO

\* SOLAR PANELS:

INDICATIVE SOLAR PANEL POSITION, FINAL SOLAR PANEL POSITION DEPENDS ON HOUSE ORIENTATION. THE SOLAR PANELS SHOWN ARE A PROVISIONAL OPTION TO SATISFY RENEWABLE ENERGY REQUIREMENTS OF BUILDING REGS PART L. SOLAR PANELS MAY BE OMITTED IN FAVOUR OF ALTERNATIVE RENEWABLE ENERGY SOURCE.