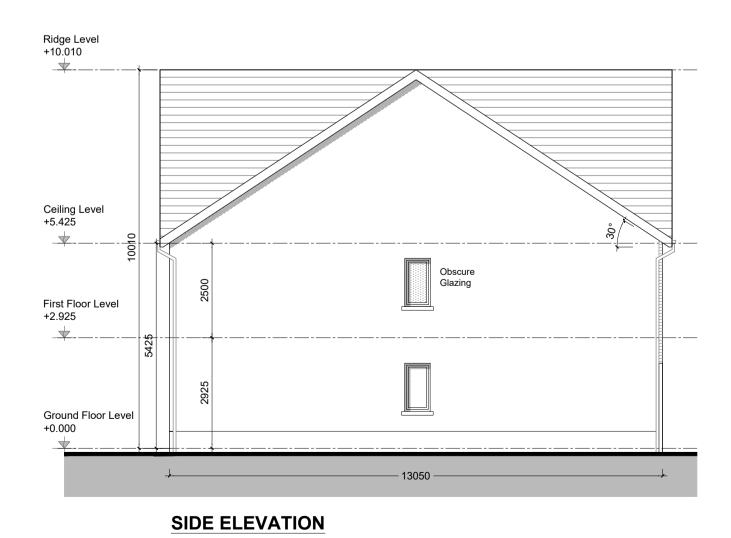

## **SECTION A-A**

NOTES: DO NOT SCALE FROM DRAWINGS. WORK TO FIGURED DIMENSIONS ONLY. ARCHITECT TO BE NOTIFIED OF ALL DISCREPANCIES.

HOUSE TYPE B1 **B**1 2 STOREY 3 BED

END TERRACE 122.4 SQM / 1317 SQF NO ON SITE: 31