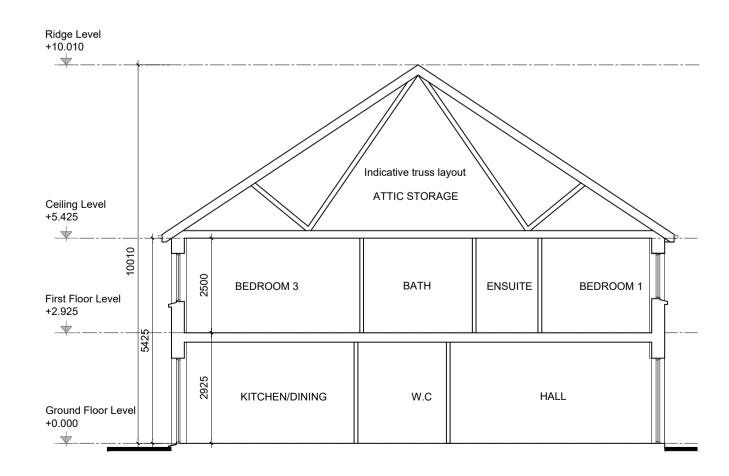

## **GROUND FLOOR PLAN** House Type B1 Floor area - 61.3m<sup>2</sup> / 659 sq.ft OA 122.6m<sup>2</sup> / 1318 sq.ft

**FRONT ELEVATION** 

House Type B1

## **SECTION A-A**

NOTES: DO NOT SCALE FROM DRAWINGS. WORK TO FIGURED DIMENSIONS ONLY. ARCHITECT TO BE NOTIFIED OF ALL DISCREPANCIES.

HOUSE TYPE B1 **B**1 2 STOREY 3 BED

END TERRACE 122.4 SQM / 1317 SQF NO ON SITE: 31